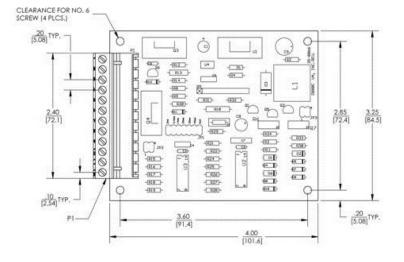

### **Drawings**

#### Top View

## Specifications

- Size (HWD) 1.0 x 3.2 x 4.0 inches (25.4 x 81.2 x 101.0 mm)
- Weight 3 oz. (.09 Kg.)
- Power +24VDC at 1.5A user provided.
- RoHS Compliant

For information regarding applicable intellectual property, please visit www.uniblitz.com/patents.