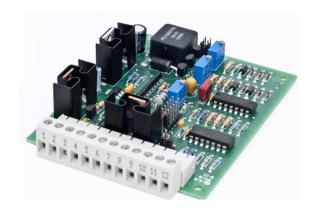

** Open Frame Uni-stable Driver

#### **Features**

- The D880C is a state-of-the-art shutter driver circuit utilizing constant current control which has shown to increase shutter life time over standard capacitive discharge types.
- Open frame printed circuit card suitable for OEM applications.
- Pluggable 12 position I/O connector.
- Easily interfaces with electronic synchronization system.
- Output provided for electronic synchronization system.
- 710P shutter interconnect cable included (7-pin female to 7-wire pigtail, 10ft.)
- Exposure determined by external pulse source (TTL, active high).
- Supplying a TTL (5V) logic level to the trigger input or connecting a mechanical or electronic switch between the trigger input and +6.75VDC output is all that is required to control the D880C.



Fig. 1 D880C Uni-stable Driver

### **Drawings**

#### Top View



#### Side View





- The D880C will be factory preset to the shutter used in your particular application. Shutters used with the D880C will require installation of the "E" stop selection. This will provide a shutter system capable of achieving increased shutter life time.
- See User Manual for cable (710P) layout and PI header connections.

803 Linden Avenue • Rochester, NY 14625 • 585-385-5930 tel • 800-828-6972 toll-free • 585-385-6004 fax • www.uniblitz.com





## Compatibility

The D880C is compatible with the following UNIBLITZ® shutter devices:

| VS   | LS  | cs     | DSS | TS | NS | XRS                |
|------|-----|--------|-----|----|----|--------------------|
| VS14 | LS2 | CS25   |     |    |    | XRS6