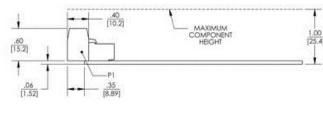

### **Drawings**

#### Side View

- The D880C will be factory preset to the shutter used in your particular application. Shutters used with the D880C will require installation of the "E" stop selection. This will provide a shutter system capable of achieving increased shutter life time.
- See User Manual for cable (710P) layout and PI header connections.