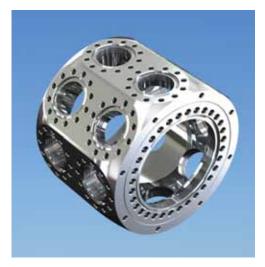

## 6 Multi-CF Double Spherical Octagon: MCF600-DblSphOct-F2C16

## THE DOUBLE SPHERICAL OCTAGON 6 MULTI-CF SIZE

The 6 Multi-CF Double Spherical Octagon has two 6 CF sealing surfaces and sixteen 2<sup>3</sup>/<sub>4</sub> CF sealing surfaces. Each 6 CF and 2 <sup>3</sup>/<sub>4</sub> CF has one triplet of Grabber Grooves.