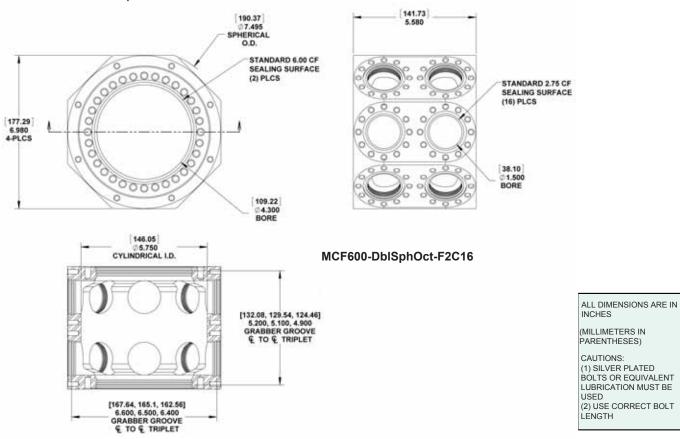

## 6 Multi-CF Double Spherical Octagon: MCF600-DblSphOct-F2C16

## THE DOUBLE SPHERICAL OCTAGON 6 MULTI-CF SIZE

The 6 Multi-CF Double Spherical Octagon has two 6 CF sealing surfaces and sixteen 2<sup>3</sup>/<sub>4</sub> CF sealing surfaces. Each 6 CF and 2 <sup>3</sup>/<sub>4</sub> CF has one triplet of Grabber Grooves.

MCF600-DblSphOct-F2C16

|                                                   | MCF600-DblSphOct-F2C16                                                                                                        |
|---------------------------------------------------|-------------------------------------------------------------------------------------------------------------------------------|
| Multi-CF FITTING                                  | Double Spherical Octagon                                                                                                      |
| COMMON APPLICATION                                | UHV Vacuum Chamber                                                                                                            |
| CONSTRUCTION / MATERIAL                           | Unitary Stainless Steel 316L                                                                                                  |
| 2 <sup>3</sup> / <sub>4</sub> CF SEALING SURFACES | Sixteen with (12) <sup>1</sup> / <sub>4</sub> -28 tapped bolt holes, plus one triplet of grabber grooves per sealing surface. |
| 6 CF SEALING SURFACES                             | Two with (32) $\frac{5}{16}$ -24 tapped bolt holes plus one triplet of Grabber Grooves per sealing surface.                   |
| INTERNAL WORK SPACE                               | 5.75 inch Cylindrical I.D. Internal Volume 144 in <sup>3</sup>                                                                |